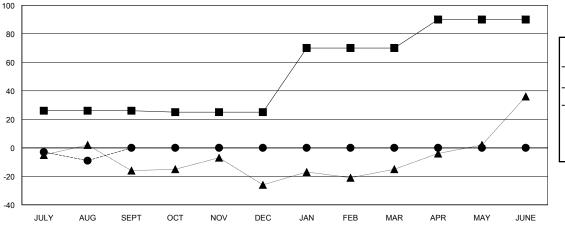

## GOALS AND ACTUAL MEMBERS CUMULATIVE

| -■- MEMBER GROWTH NET GOAL        |  |
|-----------------------------------|--|
| - ● - MEMBER GROWTH ACTUAL        |  |
| - ▲ - LAST YEAR MEMBERSHIP ACTUAL |  |
|                                   |  |
|                                   |  |
|                                   |  |