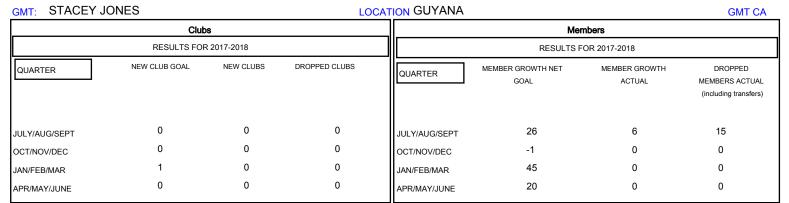

## MONTHLY MEMBERSHIP PROGRESS REPORT

## District 60 A

Results as of: 08/31/2017



## GOALS AND ACTUAL NEW CLUBS CUMULATIVE



## GOALS AND ACTUAL MEMBERS CUMULATIVE



| -■- MEMBER GROWTH NET GOAL        |  |
|-----------------------------------|--|
| - ● - MEMBER GROWTH ACTUAL        |  |
| - ▲ - LAST YEAR MEMBERSHIP ACTUAL |  |
|                                   |  |
|                                   |  |
|                                   |  |

| DROPPED CLUBS: 0 |    |
|------------------|----|
| DROPPED MEMBERS  |    |
| DECEASED         | 3  |
| CLUB CANCELLED   | 0  |
| OTHER            | 12 |
| TOTAL            | 15 |

| 5 CLUBS OF 61 ADDED 1 OR MORE |  |
|-------------------------------|--|
| NEW MEMBERS                   |  |
|                               |  |
|                               |  |
|                               |  |

| FEMALE